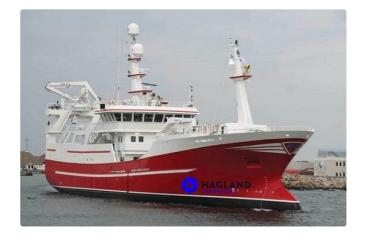

# Vessel for fish processing and delivery

| Ship id         | 1                                       |
|-----------------|-----------------------------------------|
| Category        | Vessel for fish processing and delivery |
| Build Year      | 2011                                    |
| Ship added date | 2021-11-01                              |
| Added by        | <u>Håkon Jacobsen (Hagland)</u>         |

## Ship dimensions

| Length overall (LOA), m | 62.6 |
|-------------------------|------|
| LBP                     | 55.8 |
| Beam, m                 | 12.8 |
| Depth, m                | 5.3  |
| Vessel draft, m         | 6.6  |