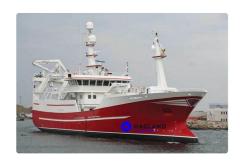

# Vessel for fish processing and delivery

| Ship id         | 1                                       |
|-----------------|-----------------------------------------|
| Category        | Vessel for fish processing and delivery |
| Build Year      | 2011                                    |
| Ship added date | 2021-11-01                              |
| Added by        | <u>Håkon Jacobsen (Hagland)</u>         |

## Ship dimensions

| Length overall (LOA), m | 62.6 |
|-------------------------|------|
| LBP                     | 55.8 |
| Beam, m                 | 12.8 |
| Depth, m                | 5.3  |
| Vessel draft, m         | 6.6  |