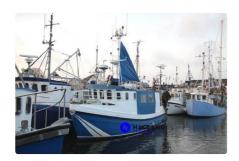

## Fishing Trawler

| Ship id         | 10                     |
|-----------------|------------------------|
| Category        | <u>Fishing Trawler</u> |
| Build Year      | 2000                   |
| Ship added date | 2021-06-25             |
| Added by        | Kristen Broe (Hagland) |

## Ship dimensions

| Length overall (LOA), m | 9.92 |
|-------------------------|------|
| Beam, m                 | 3.58 |
| Depth, m                | 1.73 |