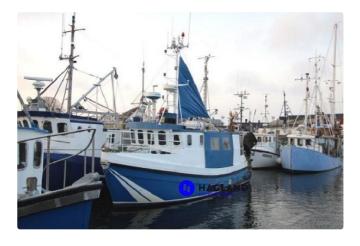

## Fishing Trawler

| Ship id         | 10                     |
|-----------------|------------------------|
| Category        | <u>Fishing Trawler</u> |
| Build Year      | 2000                   |
| Ship added date | 2021-06-25             |
| Added by        | Kristen Broe (Hagland) |

## Ship dimensions

| Length overall (LOA), m | 9.92 |
|-------------------------|------|
| Beam, m                 | 3.58 |
| Depth, m                | 1.73 |