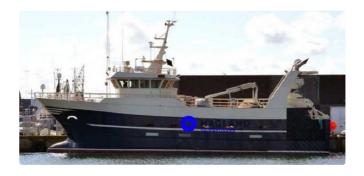

## Purse-seine trawler vessel

| Ship id         | 11                         |
|-----------------|----------------------------|
| Category        | Purse-seine trawler vessel |
| Build Year      | 2017                       |
| Ship added date | 2021-06-23                 |
| Added by        | Kristen Broe (Hagland)     |
|                 |                            |

## Measured weight

| GRT | 430 |
|-----|-----|
| NRT | 129 |

| Ship dimensi | ons |
|--------------|-----|
|--------------|-----|

| Length overall (LOA), m | 32.12 |
|-------------------------|-------|
| LBP                     | 27.25 |
| Beam, m                 | 9     |
| Depth, m                | 6.85  |