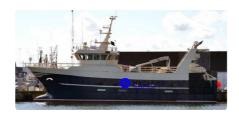

## Purse-seine trawler vessel

| Ship id         | 11                         |
|-----------------|----------------------------|
| Category        | Purse-seine trawler vessel |
| Build Year      | 2017                       |
| Ship added date | 2021-06-23                 |
| Added by        | Kristen Broe (Hagland)     |
|                 |                            |

## Measured weight

| GRT | 430 |
|-----|-----|
| NRT | 129 |

| Ship dimensi | ons |
|--------------|-----|
|--------------|-----|

| Length overall (LOA), m | 32.12 |
|-------------------------|-------|
| LBP                     | 27.25 |
| Beam, m                 | 9     |
| Depth, m                | 6.85  |