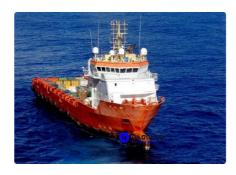

## Platform supply vessel (PSV)

| Ship id         | 12                                  |
|-----------------|-------------------------------------|
| Category        | <u>Platform supply vessel (PSV)</u> |
| Build Year      | 2006                                |
| Ship added date | 2021-06-14                          |
| Added by        | Andreas Sonnichsen (Hagland)        |

## Ship dimensions

| Length overall (LOA), m | 73.6 |
|-------------------------|------|
| Beam, m                 | 16   |
| Vessel draft, m         | 5    |

## Additional Information

Main Engine 2 Bergen Diesel // Total output 2 x 2005 KW@825rpm // Propeller 2 RRM Kamewa Ulstein // Drive type shaft/diesel-electric Shaft/gear // Fuel type MGO/HFO MGO // Consumption at Service Speed 17  $\,$ m $^3$  / 24hrs @ 12Knots // Consumption at Economy Speed 10  $\,$ m $^3$  / 24hrs @ 9Knots // Shaft generators capacity: 1600KVA – 1800RPM // Aux generators capacity: 280kw@1800rpm