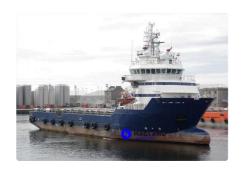

web-site: ships.trade phone: +380934480633 e-mail: info@ships.trade

Platform supply vessel (PSV)

| Category  Platform supply vessel (PSV)  Build Year  2010  Ship added date  2021-05-28 | Ship id         | 13                           |
|---------------------------------------------------------------------------------------|-----------------|------------------------------|
| Ship added date 2021-05-28                                                            | Category        | Platform supply vessel (PSV) |
| <u>'</u>                                                                              | Build Year      | 2010                         |
| Added by Andreas Consists on (Hagland)                                                | Ship added date | 2021-05-28                   |
| Added by Andreas Sonnichsen (Hagiand)                                                 | Added by        | Andreas Sonnichsen (Hagland) |

## Measured weight DWT 3240 GRT 2175 NRT 1059

| Ship dimensions         |    |
|-------------------------|----|
| Length overall (LOA), m | 74 |
| Beam, m                 | 16 |
|                         |    |

## **Additional Information**

| Se | it-pi | rope | elled |
|----|-------|------|-------|
|    |       |      |       |

Crane capacity 3

| Similar ships | Show similar ships           |
|---------------|------------------------------|
| Requests      | Purchasing requests matching |
| e-mail        | Send E-mail                  |