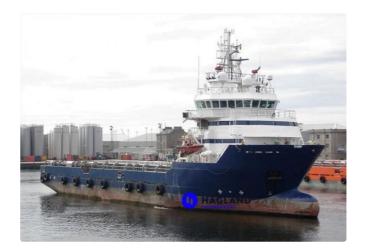

web-site: ships.trade phone: +380934480633 e-mail: info@ships.trade

Platform supply vessel (PSV)

| Category  Platform supply vessel (PSV)  Build Year  2010  Ship added date  2021-05-28 | Ship id         | 13                           |
|---------------------------------------------------------------------------------------|-----------------|------------------------------|
| Ship added date 2021-05-28                                                            | Category        | Platform supply vessel (PSV) |
| <u>'</u>                                                                              | Build Year      | 2010                         |
| Added by Andreas Consists on (Hagland)                                                | Ship added date | 2021-05-28                   |
| Added by Andreas Sonnichsen (Hagiand)                                                 | Added by        | Andreas Sonnichsen (Hagland) |

## Measured weight DWT 3240 GRT 2175 NRT 1059

| Ship dimensions         |    |
|-------------------------|----|
| Length overall (LOA), m | 74 |
| Beam, m                 | 16 |
|                         |    |

## **Additional Information**

| Se | it-pi | rope | elled |
|----|-------|------|-------|
|    |       |      |       |

Crane capacity 3

| Similar ships | Show similar ships           |
|---------------|------------------------------|
| Requests      | Purchasing requests matching |
| e-mail        | Send E-mail                  |