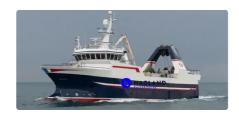

## Fishing Trawler

| Ship id         | 1308                            |
|-----------------|---------------------------------|
| Category        | Fishing Trawler                 |
| Build Year      | 2009                            |
| Ship added date | 2021-11-08                      |
| Added by        | <u>Håkon Jacobsen (Hagland)</u> |

## Ship dimensions

| Length overall (LOA), m | 39.95 |
|-------------------------|-------|
| Beam, m                 | 10    |
| Depth, m                | 4.1   |