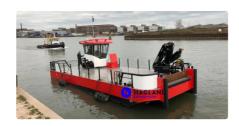

## Work boats

| Ship id         | 1309                         |
|-----------------|------------------------------|
| Category        | Work boats                   |
| Ship added date | 2021-01-06                   |
| Added by        | Andreas Sonnichsen (Hagland) |

## Ship dimensions

| Length overall (LOA), m | 14  |
|-------------------------|-----|
| Beam, m                 | 6   |
| Depth, m                | 1.8 |

## **Additional Information**

| Main Engine    | Volvo Penta D7 CTA // Total Power: 398 KW |
|----------------|-------------------------------------------|
| Self-propelled |                                           |
|                |                                           |
| Similar ships  | Show similar ships                        |
| Requests       | Purchasing requests matching              |
| e-mail         | Send E-mail                               |