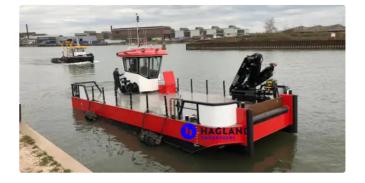

## Work boats

| Ship id         | 1309                         |
|-----------------|------------------------------|
| Category        | Work boats                   |
| Ship added date | 2021-01-06                   |
| Added by        | Andreas Sonnichsen (Hagland) |

## Ship dimensions

| Length overall (LOA), m | 14  |
|-------------------------|-----|
| Beam, m                 | 6   |
| Depth, m                | 1.8 |

## **Additional Information**

| Main Engine    | Volvo Penta D7 CTA // Total Power: 398 KW |
|----------------|-------------------------------------------|
| Self-propelled |                                           |
|                |                                           |
| Similar ships  | Show similar ships                        |
| Requests       | Purchasing requests matching              |
| e-mail         | Send E-mail                               |