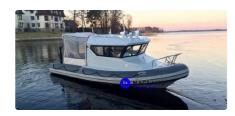

## Patrol boat

| Ship id         | 16                           |
|-----------------|------------------------------|
| Category        | Patrol boat                  |
| Build Year      | 2013                         |
| Ship added date | 2021-05-10                   |
| Added by        | Andreas Sonnichsen (Hagland) |

## Ship dimensions

| Length overall (LOA), m | 6.45 |
|-------------------------|------|
| Beam, m                 | 2.45 |
| Vessel draft, m         | 0.32 |