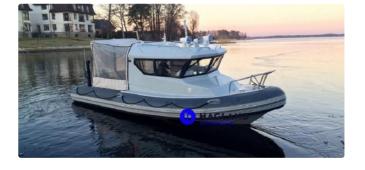

## Patrol boat

| Ship id         | 16                           |
|-----------------|------------------------------|
| Category        | Patrol boat                  |
| Build Year      | 2013                         |
| Ship added date | 2021-05-10                   |
| Added by        | Andreas Sonnichsen (Hagland) |

## Ship dimensions

| Length overall (LOA), m | 6.45 |
|-------------------------|------|
| Beam, m                 | 2.45 |
| Vessel draft, m         | 0.32 |