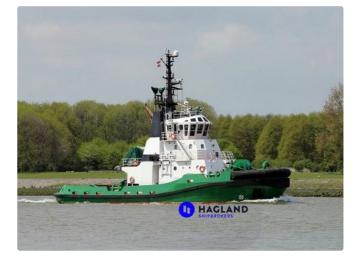

## <sub>id 17</sub> Tugboat

| Ship id         | 17                           |
|-----------------|------------------------------|
| Category        | Tugboat                      |
| Class           | LR                           |
| Build Year      | 2010                         |
| Ship added date | 2021-05-10                   |
| Added by        | Andreas Sonnichsen (Hagland) |
|                 |                              |

## Measured weight

| GRT | 397 |
|-----|-----|
| NRT | 114 |

| Ship dimensions |  |
|-----------------|--|
|-----------------|--|

| Length overall (LOA), m | 30.8  |
|-------------------------|-------|
| LBP                     | 29    |
| Beam, m                 | 11.19 |
| Depth, m                | 5.21  |
| Vessel draft, m         | 5.55  |