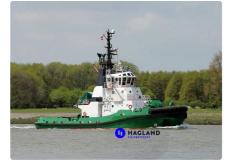

## <sub>id 17</sub> Tugboat

| Ship id         | 17                           |
|-----------------|------------------------------|
| Category        | Tugboat                      |
| Class           | LR                           |
| Build Year      | 2010                         |
| Ship added date | 2021-05-10                   |
| Added by        | Andreas Sonnichsen (Hagland) |
|                 |                              |

## Measured weight

| GRT | 397 |
|-----|-----|
| NRT | 114 |

| Ship dimensions |  |
|-----------------|--|
|-----------------|--|

| Length overall (LOA), m | 30.8  |
|-------------------------|-------|
| LBP                     | 29    |
| Beam, m                 | 11.19 |
| Depth, m                | 5.21  |
| Vessel draft, m         | 5.55  |