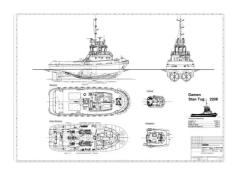

## Towboat

| Ship id         | 1704                                                |
|-----------------|-----------------------------------------------------|
| Category        | Towboat                                             |
| Build Year      | 2012                                                |
| Ship added date | 2021-11-21                                          |
| Added by        | Steve (Twende Africa Group of Companies (PTY) LTD_) |
|                 |                                                     |

## Ship dimensions

| Length overall (LOA), m | 22.53 |
|-------------------------|-------|
|                         |       |

## Additional Information

| Main Engine    | 2 x Caterpillar 3512B, 1360hp @ 1600 rpm |
|----------------|------------------------------------------|
| Self-propelled |                                          |
| Decks          | 1                                        |