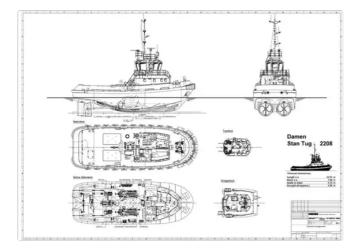

## Towboat

| Ship id         | 1704                                                |
|-----------------|-----------------------------------------------------|
| Category        | Towboat                                             |
| Build Year      | 2012                                                |
| Ship added date | 2021-11-21                                          |
| Added by        | Steve (Twende Africa Group of Companies (PTY) LTD_) |
|                 |                                                     |

## Ship dimensions

| Length overall (LOA), m | 22.53 |
|-------------------------|-------|
|                         |       |

## Additional Information

| Main Engine    | 2 x Caterpillar 3512B, 1360hp @ 1600 rpm |
|----------------|------------------------------------------|
| Self-propelled |                                          |
| Decks          | 1                                        |