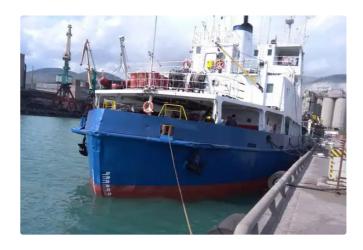

id 1706

## Dredger

| Ship id         | 1706           |
|-----------------|----------------|
| Category        | <u>Dredger</u> |
| Build Year      | 1976           |
| Flag            | Greece         |
| Ship added date | 2021-11-21     |
| Added by        | ALFA Trans Ltd |

## Measured weight

| DWT | 329  |
|-----|------|
| GRT | 1099 |
| NRT | 329  |

## Ship dimensions

| Length overall (LOA), m | 54.76 |
|-------------------------|-------|
| Depth, m                | 4.5   |
| Vessel draft, m         | 3.5   |

## **Additional Information**

| Main Engine | - 6CHN 25/34, 2x331 kW, TTL 900 BHP |
|-------------|-------------------------------------|
|             |                                     |

Self-propelled