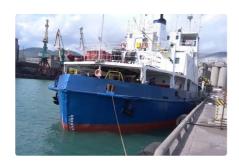

id 1706

## Dredger

| Ship id         | 1706           |
|-----------------|----------------|
| Category        | <u>Dredger</u> |
| Build Year      | 1976           |
| Flag            | Greece         |
| Ship added date | 2021-11-21     |
| Added by        | ALFA Trans Ltd |

## Measured weight

| DWT | 329  |
|-----|------|
| GRT | 1099 |
| NRT | 329  |

## Ship dimensions

| Length overall (LOA), m | 54.76 |
|-------------------------|-------|
| Depth, m                | 4.5   |
| Vessel draft, m         | 3.5   |

## **Additional Information**

| Main Engine | - 6CHN 25/34, 2x331 kW, TTL 900 BHP |
|-------------|-------------------------------------|
|             |                                     |

Self-propelled