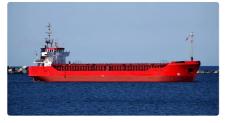

## <sup>id 1707</sup> Bulk carrier

| Category                                   | Bulk carrier   |      |
|--------------------------------------------|----------------|------|
|                                            |                |      |
| Build Year                                 | 1990           |      |
| Flag                                       | Mali           |      |
| Ship added date                            | 2021-11-21     |      |
| Added by                                   | ALFA Trans Ltd |      |
| Ship dimensions<br>Length overall (LOA), m |                | 82.4 |
| Depth, m                                   |                | 6.6  |
| Vessel draft, m                            |                | 4.95 |
|                                            |                |      |