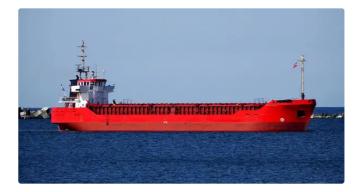

## <sup>id 1707</sup> Bulk carrier

| Category                                   | Bulk carrier   |      |
|--------------------------------------------|----------------|------|
|                                            |                |      |
| Build Year                                 | 1990           |      |
| Flag                                       | Mali           |      |
| Ship added date                            | 2021-11-21     |      |
| Added by                                   | ALFA Trans Ltd |      |
| Ship dimensions<br>Length overall (LOA), m |                | 82.4 |
| Depth, m                                   |                | 6.6  |
| Vessel draft, m                            |                | 4.95 |
|                                            |                |      |