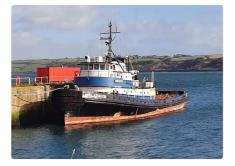

## <sup>id 1708</sup> Towboat

| Ship id         | 1708           |
|-----------------|----------------|
| Category        | Towboat        |
| Build Year      | 1975           |
| Flag            | Тодо           |
| Ship added date | 2021-11-21     |
| Added by        | ALFA Trans Ltd |
| Added by        | ALFA Trans Ltd |