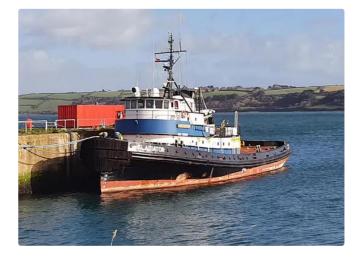

## <sup>id 1708</sup> Towboat

| Ship id         | 1708           |
|-----------------|----------------|
| Category        | Towboat        |
| Build Year      | 1975           |
| Flag            | Тодо           |
| Ship added date | 2021-11-21     |
| Added by        | ALFA Trans Ltd |
| Added by        | ALFA Trans Ltd |