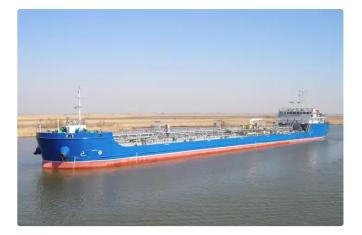

## <sup>id 1711</sup> Oil tanker, Chemical tanker

6407

4794

1593

| Category                                               | <u>Oil tanker, Chemical tan</u> | <u>ker</u>     |
|--------------------------------------------------------|---------------------------------|----------------|
| Hull                                                   | double hull                     |                |
| Build Year                                             | 2013                            |                |
| Ship added date                                        | 2021-11-21                      |                |
| 1                                                      |                                 |                |
| Added by                                               | <u>ALFA Trans Ltd</u>           |                |
| Added by                                               | <u>ALFA Trans Ltd</u>           |                |
| Added by<br>Ship dimensions<br>Length overall (LOA), m | <u>ALFA Trans Ltd</u>           | 139.9          |
| Added by<br>Ship dimensions                            | <u>ALFA Trans Ltd</u>           | 139.9<br>136.6 |
| Added by<br>Ship dimensions<br>Length overall (LOA), m | <u>ALFA Trans Ltd</u>           |                |