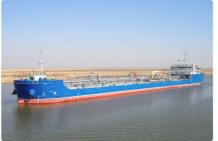

## <sup>id 1711</sup> Oil tanker, Chemical tanker

6407

4794

1593

| Category                                               | <u>Oil tanker, Chemical tan</u> | <u>ker</u>     |
|--------------------------------------------------------|---------------------------------|----------------|
| Hull                                                   | double hull                     |                |
| Build Year                                             | 2013                            |                |
| Ship added date                                        | 2021-11-21                      |                |
| 1                                                      |                                 |                |
| Added by                                               | <u>ALFA Trans Ltd</u>           |                |
| Added by                                               | <u>ALFA Trans Ltd</u>           |                |
| Added by<br>Ship dimensions<br>Length overall (LOA), m | <u>ALFA Trans Ltd</u>           | 139.9          |
| Added by<br>Ship dimensions                            | <u>ALFA Trans Ltd</u>           | 139.9<br>136.6 |
| Added by<br>Ship dimensions<br>Length overall (LOA), m | <u>ALFA Trans Ltd</u>           |                |