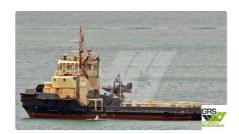

id 1721

## Towboat

5.1

| Ship id         | 1721                    |
|-----------------|-------------------------|
| Category        | Towboat                 |
| Build Year      | 2012                    |
| Flag            | India                   |
| Price           | \$3,200,000             |
| Ship added date | 2021-11-20              |
| Added by        | GRS.OFFSHORE RENEWABLES |

## Measured weight

DWT 250

| Ship dimensions         |       |
|-------------------------|-------|
| Length overall (LOA), m | 45.64 |
| Depth, m                | 4     |