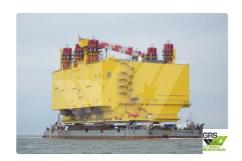

id 1725

## Barge

| Ship id         | 1725                    |
|-----------------|-------------------------|
| Category        | <u>Barge</u>            |
| Build Year      | 2014                    |
| Flag            | Germany                 |
| Price           | €10,500,000             |
| Ship added date | 2021-11-20              |
| Added by        | GRS.OFFSHORE RENEWABLES |

## Ship dimensions

| Length overall (LOA), m | 140.82 |
|-------------------------|--------|
| Depth, m                | 2      |
| Vessel draft, m         | 7.7    |