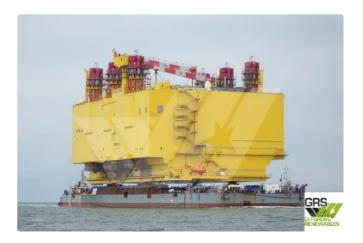

id 1725

## Barge

| Ship id         | 1725                    |
|-----------------|-------------------------|
| Category        | <u>Barge</u>            |
| Build Year      | 2014                    |
| Flag            | Germany                 |
| Price           | €10,500,000             |
| Ship added date | 2021-11-20              |
| Added by        | GRS.OFFSHORE RENEWABLES |

## Ship dimensions

| Length overall (LOA), m | 140.82 |
|-------------------------|--------|
| Depth, m                | 2      |
| Vessel draft, m         | 7.7    |