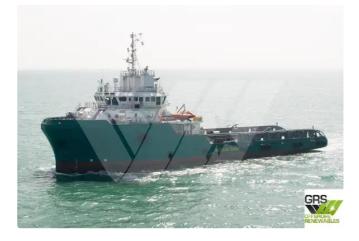

<sup>id 1726</sup> Supply ship

2

| Category                | <u>Supply ship</u>      |       |
|-------------------------|-------------------------|-------|
| Build Year              | 2005                    |       |
| Flag                    | Luxembourg              |       |
| Price                   | \$1,800,000             |       |
| Ship added date         | 2021-11-20              |       |
| Added by                | GRS.OFFSHORE RENEWABLES |       |
| Ship dimensions         |                         |       |
| Length overall (LOA), m |                         | 67.39 |
| Depth, m                |                         | 9     |
| Vessel draft, m         |                         | 5.99  |
|                         |                         |       |