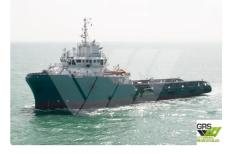

<sup>id 1726</sup> Supply ship

2

| Category                | <u>Supply ship</u>      |       |
|-------------------------|-------------------------|-------|
| Build Year              | 2005                    |       |
| Flag                    | Luxembourg              |       |
| Price                   | \$1,800,000             |       |
| Ship added date         | 2021-11-20              |       |
| Added by                | GRS.OFFSHORE RENEWABLES |       |
| Ship dimensions         |                         |       |
| Length overall (LOA), m |                         | 67.39 |
| Depth, m                |                         | 9     |
| Vessel draft, m         |                         | 5.99  |
|                         |                         |       |