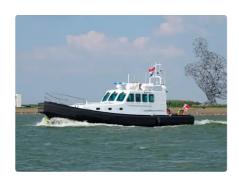

## Survey vessel

| Ship id         | 1729             |
|-----------------|------------------|
| Category        | Survey vessel    |
| Build Year      | 2016             |
| Flag            | Panama           |
| Price           | €550,000         |
| Ship added date | 2021-11-20       |
| Added by        | Blue Sea Brokers |

## Ship dimensions

| Length overall (LOA), m | 15  |
|-------------------------|-----|
| Vessel draft, m         | 1.1 |