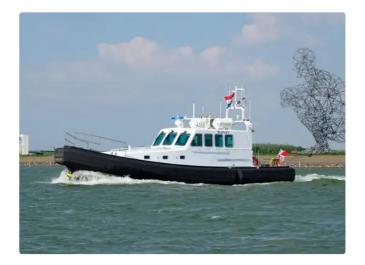

## Survey vessel

| Ship id         | 1729             |
|-----------------|------------------|
| Category        | Survey vessel    |
| Build Year      | 2016             |
| Flag            | Panama           |
| Price           | €550,000         |
| Ship added date | 2021-11-20       |
| Added by        | Blue Sea Brokers |

## Ship dimensions

| Length overall (LOA), m | 15  |
|-------------------------|-----|
| Vessel draft, m         | 1.1 |