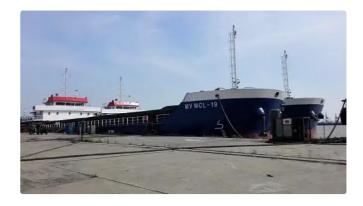

id 1735

## **Bulk** carrier

| Ship id         | 1735            |
|-----------------|-----------------|
| Category        | Bulk carrier    |
| Hull            | double bottom   |
| Class           | ZC              |
| Build Year      | 2018            |
| Ship added date | 2021-11-20      |
| Added by        | <u>SeaBoats</u> |

## Measured weight

DWT 3200

| Ship | dimensions |  |
|------|------------|--|
|------|------------|--|

| Length overall (LOA), m 72 |      |
|----------------------------|------|
| LBP                        | 68.3 |
| Vessel draft, m            | 3.8  |