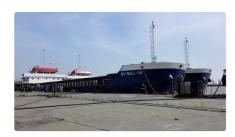

id 1735

## **Bulk** carrier

| Ship id         | 1735            |
|-----------------|-----------------|
| Category        | Bulk carrier    |
| Hull            | double bottom   |
| Class           | ZC              |
| Build Year      | 2018            |
| Ship added date | 2021-11-20      |
| Added by        | <u>SeaBoats</u> |

## Measured weight

DWT 3200

| Ship | dimensions |  |
|------|------------|--|
|------|------------|--|

| Length overall (LOA), m 72 |      |
|----------------------------|------|
| LBP                        | 68.3 |
| Vessel draft, m            | 3.8  |