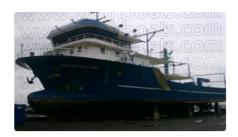

## Towboat

| Ship id         | 1736                 |
|-----------------|----------------------|
| Category        | Towboat              |
| Build Year      | 2009                 |
| Ship added date | 2021-11-20           |
| Added by        | <u>Arya Shipyard</u> |

## Ship dimensions

Length overall (LOA), m 36

## Additional Information

| Main Engine    | 2X IVECO AIFO SRM50 550 HP 1800 RPM |
|----------------|-------------------------------------|
| Self-propelled |                                     |
|                |                                     |