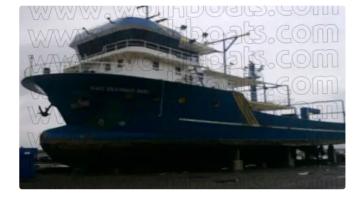

## Towboat

| Ship id         | 1736                 |
|-----------------|----------------------|
| Category        | Towboat              |
| Build Year      | 2009                 |
| Ship added date | 2021-11-20           |
| Added by        | <u>Arya Shipyard</u> |

## Ship dimensions

Length overall (LOA), m 36

## Additional Information

| Main Engine    | 2X IVECO AIFO SRM50 550 HP 1800 RPM |
|----------------|-------------------------------------|
| Self-propelled |                                     |
|                |                                     |