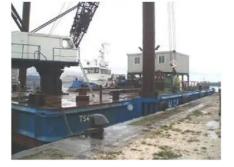

## <sup>id 1744</sup> Crane vessel

43

| Ship id         | 1744                                                        |
|-----------------|-------------------------------------------------------------|
| Category        | Crane vessel                                                |
| Build Year      | 1968                                                        |
| Ship added date | 2021-11-20                                                  |
| Added by        | <u>Georgia Sgouraki (GO SHIPPING &amp; MANAGEMENT Inc.)</u> |