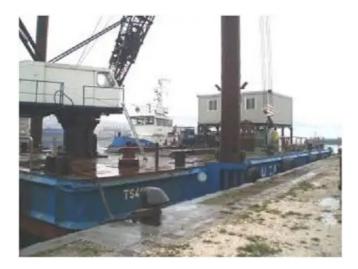

## <sup>id 1744</sup> Crane vessel

43

| Ship id         | 1744                                                        |
|-----------------|-------------------------------------------------------------|
| Category        | Crane vessel                                                |
| Build Year      | 1968                                                        |
| Ship added date | 2021-11-20                                                  |
| Added by        | <u>Georgia Sgouraki (GO SHIPPING &amp; MANAGEMENT Inc.)</u> |