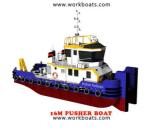

<sup>id 1750</sup> Towboat

| IN S C IN                                                                                                       |
|-----------------------------------------------------------------------------------------------------------------|
| 드것에 무도                                                                                                          |
| 21010                                                                                                           |
| 2004 12 12                                                                                                      |
| 100 MOL 7                                                                                                       |
| THE REAL PROPERTY AND A DESCRIPTION OF A DE |
| LEI: 158954                                                                                                     |

| Ship id         | 1750          |
|-----------------|---------------|
| Category        | Towboat       |
| Build Year      | 2017          |
| Flag            | Vietnam       |
| Ship added date | 2021-11-19    |
| Added by        | Arya Shipyard |

## Ship dimensions

| Length overall (LOA), m | 16  |
|-------------------------|-----|
| Vessel draft, m         | 1.5 |