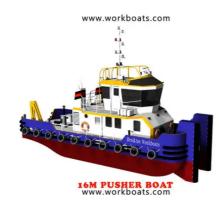

<sup>id 1750</sup> Towboat

| IN S C IN                                                                                                       |
|-----------------------------------------------------------------------------------------------------------------|
| 드것에 무도                                                                                                          |
| 21010                                                                                                           |
| 2004 12 12                                                                                                      |
| 100 MOL 7                                                                                                       |
| THE REAL PROPERTY AND A DESCRIPTION OF A DE |
| LEI: 158954                                                                                                     |

| Ship id         | 1750          |
|-----------------|---------------|
| Category        | Towboat       |
| Build Year      | 2017          |
| Flag            | Vietnam       |
| Ship added date | 2021-11-19    |
| Added by        | Arya Shipyard |

## Ship dimensions

| Length overall (LOA), m | 16  |
|-------------------------|-----|
| Vessel draft, m         | 1.5 |