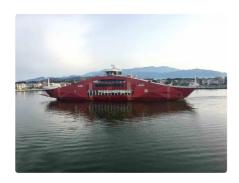

id 1751

## Ferry vessel

| Ship id         | 1751                                             |  |
|-----------------|--------------------------------------------------|--|
| Category        | Ferry vessel                                     |  |
| Class           | RINA                                             |  |
| Build Year      | 2018                                             |  |
| Ship added date | re 2021-11-19                                    |  |
| Added by        | Georgia Sgouraki (GO SHIPPING & MANAGEMENT Inc.) |  |