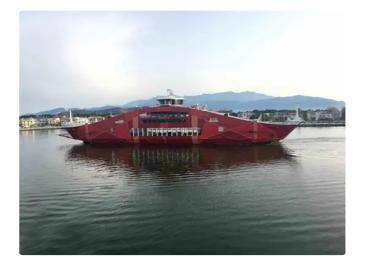

id 1751

## Ferry vessel

| Ship id         | 1751                                             |  |
|-----------------|--------------------------------------------------|--|
| Category        | Ferry vessel                                     |  |
| Class           | RINA                                             |  |
| Build Year      | 2018                                             |  |
| Ship added date | re 2021-11-19                                    |  |
| Added by        | Georgia Sgouraki (GO SHIPPING & MANAGEMENT Inc.) |  |