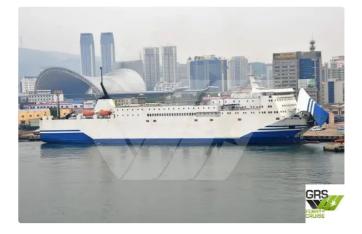

id 1756

## RORO ship

| Ship id         | 1756                    |
|-----------------|-------------------------|
| Category        | RORO ship               |
| Build Year      | 1992                    |
| Flag            | China                   |
| Ship added date | 2021-11-19              |
| Added by        | GRS.OFFSHORE RENEWABLES |

## Ship dimensions

| Length overall (LOA), m | 157.9 |
|-------------------------|-------|
| Depth, m                | 7.9   |
| Vessel draft, m         | 5.9   |

## **Additional Information**

Self-propelled

| Decks      | 1   |
|------------|-----|
| Passengers | 849 |

| Similar ships | Show similar ships           |
|---------------|------------------------------|
| Requests      | Purchasing requests matching |
| e-mail        | Send E-mail                  |