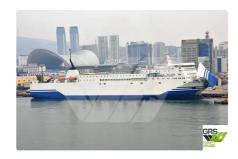

id 1756

## RORO ship

| Ship id         | 1756                    |
|-----------------|-------------------------|
| Category        | RORO ship               |
| Build Year      | 1992                    |
| Flag            | China                   |
| Ship added date | 2021-11-19              |
| Added by        | GRS.OFFSHORE RENEWABLES |

## Ship dimensions

| Length overall (LOA), m | 157.9 |
|-------------------------|-------|
| Depth, m                | 7.9   |
| Vessel draft, m         | 5.9   |

## **Additional Information**

Self-propelled

| Decks      | 1   |
|------------|-----|
| Passengers | 849 |

| Similar ships | Show similar ships           |
|---------------|------------------------------|
| Requests      | Purchasing requests matching |
| e-mail        | Send E-mail                  |