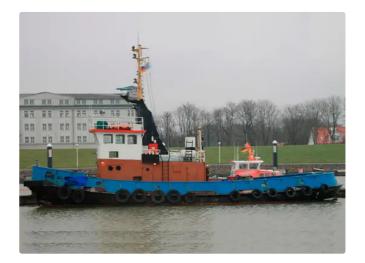

## Towboat

| Ship id    | 1764    |
|------------|---------|
| Category   | Towboat |
| Class      | GL      |
| Build Year | 1968    |
| Flag       | Germany |
|            | Germany |
| Price      | €80,000 |
|            | •       |
| Price      | €80,000 |

## Measured weight

DWT 70

| Added by                | Blue Sea Brokers |       |
|-------------------------|------------------|-------|
| Ship dimensions         |                  |       |
| Length overall (LOA), m |                  | 20.82 |
| Vessel draft, m         |                  | 2.3   |
|                         |                  |       |

## **Additional Information**

Self-propelled

| Passengers | 12 |
|------------|----|
|            |    |

| Similar ships | Show similar ships           |
|---------------|------------------------------|
| Requests      | Purchasing requests matching |
| e-mail        | Send E-mail                  |