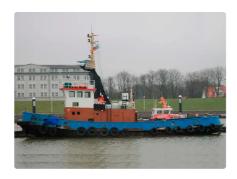

## Towboat

| Ship id    | 1764    |
|------------|---------|
| Category   | Towboat |
| Class      | GL      |
| Build Year | 1968    |
| Flag       | Germany |
|            | Germany |
| Price      | €80,000 |
|            | •       |
| Price      | €80,000 |

## Measured weight

DWT 70

| Added by                | Blue Sea Brokers |       |
|-------------------------|------------------|-------|
| Ship dimensions         |                  |       |
| Length overall (LOA), m |                  | 20.82 |
| Vessel draft, m         |                  | 2.3   |
|                         |                  |       |

## **Additional Information**

Self-propelled

| Passengers | 12 |
|------------|----|
|            |    |

| Similar ships | Show similar ships           |
|---------------|------------------------------|
| Requests      | Purchasing requests matching |
| e-mail        | Send E-mail                  |