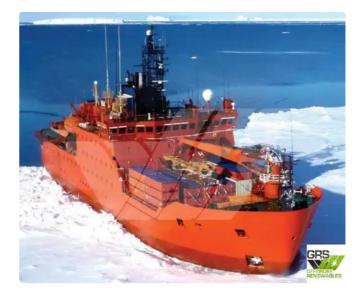

## Survey vessel

| Measured | weight |   |
|----------|--------|---|
| DWT      |        | 3 |

| Ship id         | 1771                    |
|-----------------|-------------------------|
| Category        | <u>Survey vessel</u>    |
| Ice class       | 1                       |
| Build Year      | 1990                    |
| Flag            | Mali                    |
| Price           | \$10,000,000            |
| Ship added date | 2021-11-19              |
| Added by        | GRS.OFFSHORE RENEWABLES |

## Ship dimensions Length overall (LOA), m 94.91 Depth, m 1 Vessel draft, m 7.85