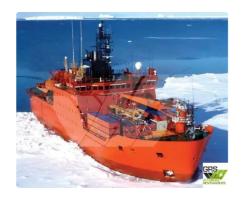

## Survey vessel

| Measured | weight |   |
|----------|--------|---|
| DWT      |        | 3 |

| Ship id         | 1771                    |
|-----------------|-------------------------|
| Category        | <u>Survey vessel</u>    |
| Ice class       | 1                       |
| Build Year      | 1990                    |
| Flag            | Mali                    |
| Price           | \$10,000,000            |
| Ship added date | 2021-11-19              |
| Added by        | GRS.OFFSHORE RENEWABLES |

## Ship dimensions Length overall (LOA), m 94.91 Depth, m 1 Vessel draft, m 7.85