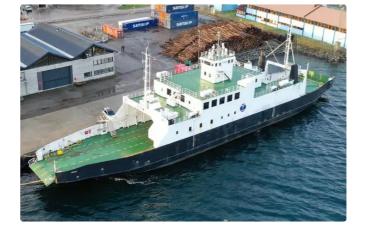

id 1773

## RORO ship

| Ship id         | 1773                       |
|-----------------|----------------------------|
| Category        | RORO ship                  |
| Build Year      | 2008                       |
| Ship added date | 2021-11-18                 |
| Added by        | Norsk Megling & Auksjon AS |

## Ship dimensions

| Length overall (LOA), m | 76.5 |
|-------------------------|------|
| Depth, m                | 4.2  |
| Vessel draft, m         | 3.3  |

## **Additional Information**

| Main Engine    | TYPE 1 x Bergen Diesel LDM-8 Build year: 1979 Hp. 1300 Hp |
|----------------|-----------------------------------------------------------|
| Self-propelled |                                                           |
| Crane capacity | 60                                                        |