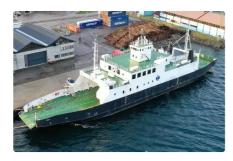

id 1773

## RORO ship

| Ship id         | 1773                       |
|-----------------|----------------------------|
| Category        | RORO ship                  |
| Build Year      | 2008                       |
| Ship added date | 2021-11-18                 |
| Added by        | Norsk Megling & Auksjon AS |

## Ship dimensions

| Length overall (LOA), m | 76.5 |
|-------------------------|------|
| Depth, m                | 4.2  |
| Vessel draft, m         | 3.3  |

## **Additional Information**

| Main Engine    | TYPE 1 x Bergen Diesel LDM-8 Build year: 1979 Hp. 1300 Hp |
|----------------|-----------------------------------------------------------|
| Self-propelled |                                                           |
| Crane capacity | 60                                                        |