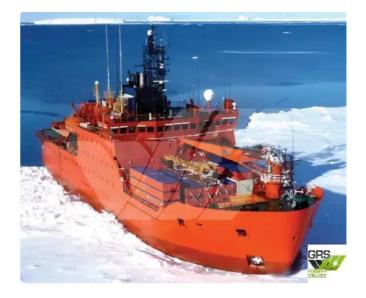

## Survey vessel

## Measured weight DWT 3

| Ship id         | 1778                    |
|-----------------|-------------------------|
| Category        | Survey vessel           |
| Ice class       | 1                       |
| Build Year      | 1990                    |
| Flag            | Mali                    |
| Price           | \$10,000,000            |
| Ship added date | 2021-11-18              |
| Added by        | GRS.OFFSHORE RENEWABLES |

## Ship dimensions Length overall (LOA), m 94.91 Depth, m 1 Vessel draft, m 7.85