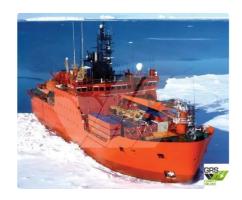

## Survey vessel

## Measured weight DWT 3

| Ship id         | 1778                    |
|-----------------|-------------------------|
| Category        | Survey vessel           |
| Ice class       | 1                       |
| Build Year      | 1990                    |
| Flag            | Mali                    |
| Price           | \$10,000,000            |
| Ship added date | 2021-11-18              |
| Added by        | GRS.OFFSHORE RENEWABLES |

## Ship dimensions Length overall (LOA), m 94.91 Depth, m 1 Vessel draft, m 7.85