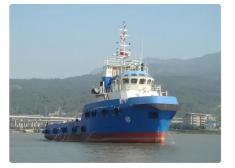

## <sup>id 1783</sup> Towboat

475

475

| Ship id         | 1783              |
|-----------------|-------------------|
| Category        | Towboat           |
| Build Year      | 2019              |
| Flag            | Тодо              |
| Ship added date | 2021-11-17        |
| Added by        | Global Work Boats |
|                 |                   |