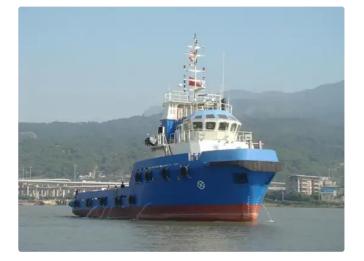

## <sup>id 1783</sup> Towboat

475

475

| Ship id         | 1783              |
|-----------------|-------------------|
| Category        | Towboat           |
| Build Year      | 2019              |
| Flag            | Тодо              |
| Ship added date | 2021-11-17        |
| Added by        | Global Work Boats |
|                 |                   |