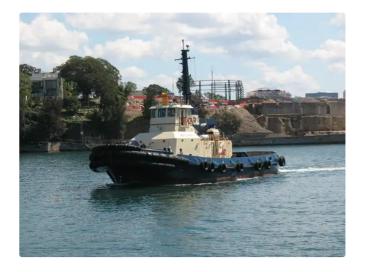

id 1788

## Towboat

| Ship id         | 1788            |
|-----------------|-----------------|
| Category        | Towboat         |
| Build Year      | 1983            |
| Flag            | United States   |
| Ship added date | 2021-11-17      |
| Added by        | <u>SeaBoats</u> |
|                 |                 |