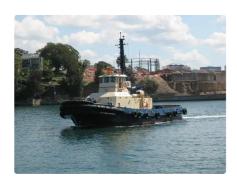

id 1788

## Towboat

| Ship id         | 1788            |
|-----------------|-----------------|
| Category        | Towboat         |
| Build Year      | 1983            |
| Flag            | United States   |
| Ship added date | 2021-11-17      |
| Added by        | <u>SeaBoats</u> |
|                 |                 |