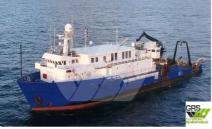

## <sup>id 1792</sup> Survey vessel

830

| Ship id                                                | 1792                    |            |
|--------------------------------------------------------|-------------------------|------------|
| Category                                               | Survey vessel           |            |
| Build Year                                             | 1977                    |            |
| Flag                                                   | Vanuatu                 |            |
| Price                                                  | \$3,000,000             |            |
| Ship added date                                        | 2021-11-17              |            |
|                                                        |                         |            |
| Added by                                               | GRS.OFFSHORE RENEWABLES | <u>.</u>   |
|                                                        | GRS.OFFSHORE RENEWABLES |            |
|                                                        | GRS.OFFSHORE RENEWABLES | 49.37      |
| Ship dimensions                                        | GRS.OFFSHORE RENEWABLES |            |
| Ship dimensions<br>Length overall (LOA), m             | GRS.OFFSHORE RENEWABLES | 49.37      |
| Ship dimensions<br>Length overall (LOA), m<br>Depth, m | GRS.OFFSHORE RENEWABLES | 49.37<br>7 |
| Ship dimensions<br>Length overall (LOA), m<br>Depth, m | GRS.OFFSHORE RENEWABLES | 49.37<br>7 |
| Ship dimensions<br>Length overall (LOA), m<br>Depth, m | GRS.OFFSHORE RENEWABLES | 49.37<br>7 |