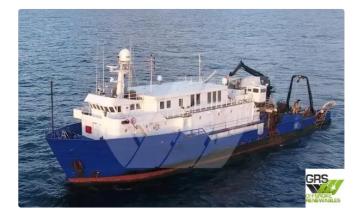

## <sup>id 1792</sup> Survey vessel

830

| Ship id                                                | 1792                    |            |
|--------------------------------------------------------|-------------------------|------------|
| Category                                               | Survey vessel           |            |
| Build Year                                             | 1977                    |            |
| Flag                                                   | Vanuatu                 |            |
| Price                                                  | \$3,000,000             |            |
| Ship added date                                        | 2021-11-17              |            |
|                                                        |                         |            |
| Added by                                               | GRS.OFFSHORE RENEWABLES | <u>.</u>   |
|                                                        | GRS.OFFSHORE RENEWABLES |            |
|                                                        | GRS.OFFSHORE RENEWABLES | 49.37      |
| Ship dimensions                                        | GRS.OFFSHORE RENEWABLES |            |
| Ship dimensions<br>Length overall (LOA), m             | GRS.OFFSHORE RENEWABLES | 49.37      |
| Ship dimensions<br>Length overall (LOA), m<br>Depth, m | GRS.OFFSHORE RENEWABLES | 49.37<br>7 |
| Ship dimensions<br>Length overall (LOA), m<br>Depth, m | GRS.OFFSHORE RENEWABLES | 49.37<br>7 |
| Ship dimensions<br>Length overall (LOA), m<br>Depth, m | GRS.OFFSHORE RENEWABLES | 49.37<br>7 |