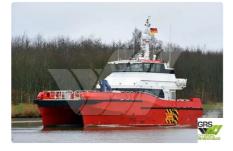

## id 1801 wind farm vessel

| Ship id                 | 1801                    |      |
|-------------------------|-------------------------|------|
| Category                | wind farm vessel        |      |
| Build Year              | 2016                    |      |
| Flag                    | Germany                 |      |
| Price                   | €3,300,000              |      |
| Ship added date         | 2021-11-17              |      |
| Added by                | GRS.OFFSHORE RENEWABLES |      |
| Ship dimensions         |                         |      |
| Length overall (LOA), m |                         | 26.3 |
| Vessel draft, m         |                         | 1.57 |
|                         |                         |      |
|                         |                         |      |
|                         | 1                       |      |
|                         | 24                      |      |