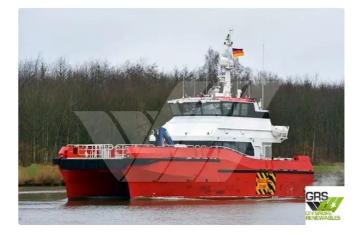

## id 1801 wind farm vessel

| Ship id                 | 1801                    |      |
|-------------------------|-------------------------|------|
| Category                | wind farm vessel        |      |
| Build Year              | 2016                    |      |
| Flag                    | Germany                 |      |
| Price                   | €3,300,000              |      |
| Ship added date         | 2021-11-17              |      |
| Added by                | GRS.OFFSHORE RENEWABLES |      |
| Ship dimensions         |                         |      |
| Length overall (LOA), m |                         | 26.3 |
| Vessel draft, m         |                         | 1.57 |
|                         |                         |      |
|                         |                         |      |
|                         | 1                       |      |
|                         | 24                      |      |