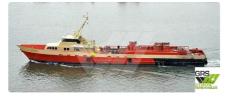

## id 1802 wind farm vessel

| Ship id         | 1802                    |   |
|-----------------|-------------------------|---|
| Category        | wind farm vessel        |   |
| Build Year      | 1999                    |   |
| Flag            | Vanuatu                 |   |
| Price           | \$900,000               |   |
| Ship added date | 2021-11-17              |   |
| Added by        | GRS.OFFSHORE RENEWABLES |   |
|                 |                         |   |
| 5               | 50.3                    |   |
| 2               | 2.47                    |   |
|                 |                         |   |
|                 |                         |   |
|                 |                         | 1 |
|                 |                         |   |