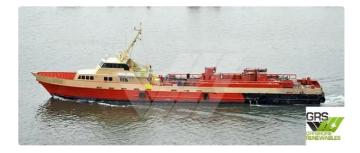

## id 1802 wind farm vessel

| Ship id         | 1802                    |   |
|-----------------|-------------------------|---|
| Category        | wind farm vessel        |   |
| Build Year      | 1999                    |   |
| Flag            | Vanuatu                 |   |
| Price           | \$900,000               |   |
| Ship added date | 2021-11-17              |   |
| Added by        | GRS.OFFSHORE RENEWABLES |   |
|                 |                         |   |
| 5               | 50.3                    |   |
| 2               | 2.47                    |   |
|                 |                         |   |
|                 |                         |   |
|                 |                         | 1 |
|                 |                         |   |