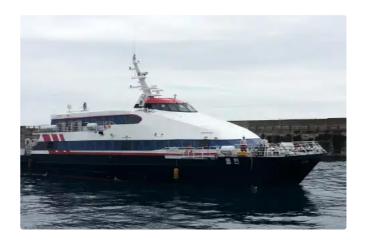

id 1806

## Motor vessel

| Ship id         | 1806                         |
|-----------------|------------------------------|
| Category        | Motor vessel                 |
| Class           | KR                           |
| Build Year      | 1996                         |
| Price           | \$3,200,000                  |
| Ship added date | 2021-11-17                   |
| Added by        | <u>Lager Yacht Brokerage</u> |
|                 |                              |

## **Additional Information**

| Main Engine    | MTU 16V 396 TE 74L, 2,000 kW x 2,000 RPM |
|----------------|------------------------------------------|
| Type of fuel   | MGO                                      |
| Self-propelled |                                          |
| Passengers     | 398                                      |