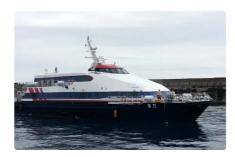

id 1806

## Motor vessel

| Ship id         | 1806                         |
|-----------------|------------------------------|
| Category        | Motor vessel                 |
| Class           | KR                           |
| Build Year      | 1996                         |
| Price           | \$3,200,000                  |
| Ship added date | 2021-11-17                   |
| Added by        | <u>Lager Yacht Brokerage</u> |
|                 |                              |

## **Additional Information**

| Main Engine    | MTU 16V 396 TE 74L, 2,000 kW x 2,000 RPM |
|----------------|------------------------------------------|
| Type of fuel   | MGO                                      |
| Self-propelled |                                          |
| Passengers     | 398                                      |