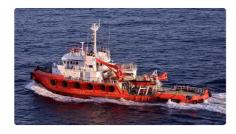

id 1808

## Reefer ship

147

## Ship id 1808 Category Reefer ship Build Year 1982 Price \$825,000 Ship added date 2021-11-17 Added by Lager Yacht Brokerage