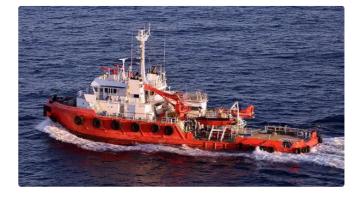

id 1808

## Reefer ship

147

## Ship id 1808 Category Reefer ship Build Year 1982 Price \$825,000 Ship added date 2021-11-17 Added by Lager Yacht Brokerage