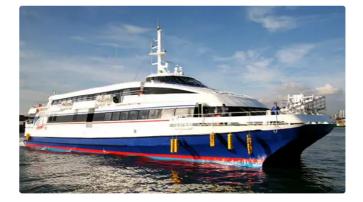

## <sup>id 1809</sup> RoPax ship

4

573

| Ship id                 | 1809                 |          |
|-------------------------|----------------------|----------|
| Category                | <u>RoPax ship</u>    |          |
| Class                   | Kr                   |          |
| Build Year              | 1998                 |          |
| Price                   | \$5,600,000          |          |
| Ship added date         | 2021-11-17           |          |
| Added by                | Lager Yacht Brokerag | <u>e</u> |
| Ship dimensions         |                      |          |
| Length overall (LOA), m |                      | 151      |
| LBP                     |                      | 45       |
| LDI                     |                      |          |
| Depth, m                |                      | 12       |