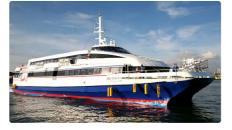

## <sup>id 1809</sup> RoPax ship

4

573

| Ship id                 | 1809                 |          |
|-------------------------|----------------------|----------|
| Category                | <u>RoPax ship</u>    |          |
| Class                   | Kr                   |          |
| Build Year              | 1998                 |          |
| Price                   | \$5,600,000          |          |
| Ship added date         | 2021-11-17           |          |
| Added by                | Lager Yacht Brokerag | <u>e</u> |
| Ship dimensions         |                      |          |
| Length overall (LOA), m |                      | 151      |
| LBP                     |                      | 45       |
| LDI                     |                      |          |
| Depth, m                |                      | 12       |