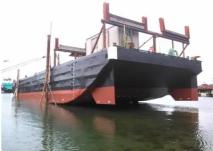

## id 1812 Barge

|  | Ship id         |           | 1812                      |  |   |  |
|--|-----------------|-----------|---------------------------|--|---|--|
|  | Category        |           | <u>Barge</u>              |  |   |  |
|  | Build Year      |           | 1968                      |  |   |  |
|  | Price           | \$825,000 |                           |  |   |  |
|  | Ship added date |           | 2021-11-17                |  |   |  |
|  | Added by        |           | Horizon Ship Brokers, Inc |  |   |  |
|  |                 |           |                           |  |   |  |
|  |                 | 150       |                           |  |   |  |
|  |                 | 150<br>14 |                           |  |   |  |
|  |                 |           |                           |  |   |  |
|  |                 |           |                           |  |   |  |
|  |                 |           |                           |  | 1 |  |
|  |                 |           |                           |  | 1 |  |