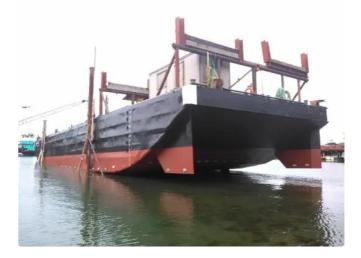

## id 1812 Barge

|  | Ship id         |           | 1812                      |  |   |  |
|--|-----------------|-----------|---------------------------|--|---|--|
|  | Category        |           | <u>Barge</u>              |  |   |  |
|  | Build Year      |           | 1968                      |  |   |  |
|  | Price           | \$825,000 |                           |  |   |  |
|  | Ship added date |           | 2021-11-17                |  |   |  |
|  | Added by        |           | Horizon Ship Brokers, Inc |  |   |  |
|  |                 |           |                           |  |   |  |
|  |                 | 150       |                           |  |   |  |
|  |                 | 150<br>14 |                           |  |   |  |
|  |                 |           |                           |  |   |  |
|  |                 |           |                           |  |   |  |
|  |                 |           |                           |  | 1 |  |
|  |                 |           |                           |  | 1 |  |