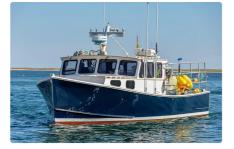

<sup>id 1815</sup> seiner

| Ship id         | 1815                             |
|-----------------|----------------------------------|
| Category        | seiner                           |
| Build Year      | 2001                             |
| Ship added date | 2021-11-16                       |
| Added by        | <u>Horizon Ship Brokers, Inc</u> |

## Ship dimensions Length overall (LOA), m

e-mail

| Additional Information   Self-propelled   Similar ships   Show similar ships   Requests   Purchasing requests matching | Length overall (LOA), m | 36                           |
|------------------------------------------------------------------------------------------------------------------------|-------------------------|------------------------------|
| Similar ships Show similar ships                                                                                       | Additional Information  |                              |
|                                                                                                                        | Self-propelled          |                              |
|                                                                                                                        | Similar shins           | Show similar shins           |
|                                                                                                                        | Requests                | Purchasing requests matching |