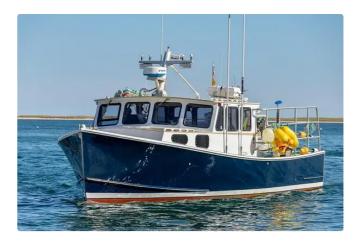

<sup>id 1815</sup> seiner

| Ship id         | 1815                             |
|-----------------|----------------------------------|
| Category        | seiner                           |
| Build Year      | 2001                             |
| Ship added date | 2021-11-16                       |
| Added by        | <u>Horizon Ship Brokers, Inc</u> |

## Ship dimensions Length overall (LOA), m

e-mail

| Additional Information   Self-propelled   Similar ships   Show similar ships   Requests   Purchasing requests matching | Length overall (LOA), m | 36                           |
|------------------------------------------------------------------------------------------------------------------------|-------------------------|------------------------------|
| Similar ships Show similar ships                                                                                       | Additional Information  |                              |
|                                                                                                                        | Self-propelled          |                              |
|                                                                                                                        | Similar shins           | Show similar shins           |
|                                                                                                                        | Requests                | Purchasing requests matching |