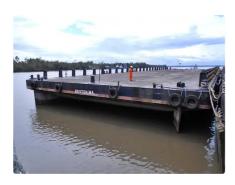

# Barge

| Ship id         | 1832                               |
|-----------------|------------------------------------|
| Category        | <u>Barge</u>                       |
| Build Year      | 2007                               |
| Flag            | Hong Kong                          |
| Ship added date | 2021-11-16                         |
| Added by        | Mathew Moen (Ship World Brokerage) |
|                 |                                    |

# Measured weight

| GRT | 2225 |
|-----|------|
| NRT | 2225 |

# Ship dimensions

| Length overall (LOA), m | 205   |
|-------------------------|-------|
| Depth, m                | 16    |
| Vessel draft, m         | 12.68 |