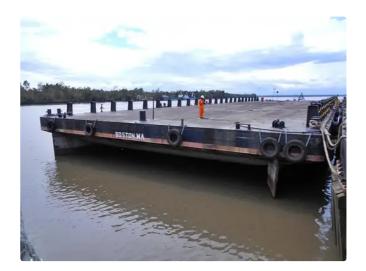

# Barge

| Ship id         | 1832                               |
|-----------------|------------------------------------|
| Category        | <u>Barge</u>                       |
| Build Year      | 2007                               |
| Flag            | Hong Kong                          |
| Ship added date | 2021-11-16                         |
| Added by        | Mathew Moen (Ship World Brokerage) |
|                 |                                    |

# Measured weight

| GRT | 2225 |
|-----|------|
| NRT | 2225 |

# Ship dimensions

| Length overall (LOA), m | 205   |
|-------------------------|-------|
| Depth, m                | 16    |
| Vessel draft, m         | 12.68 |