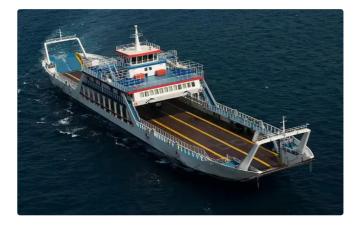

<sup>id 1833</sup> RORO ship

807

1352

604

Measured weight

Additional Information

DWT

GRT

NRT

Main Engine Self-propelled Passengers

| Ship id                 | 1833                      |     |
|-------------------------|---------------------------|-----|
| Category                | RORO ship                 |     |
| Hull                    | double bottom             |     |
| Class                   | IACS                      |     |
| Build Year              | 2010                      |     |
| Flag                    | Greece                    |     |
| Ship added date         | 2021-11-16                |     |
| Added by                | Horizon Ship Brokers, Inc |     |
| Ship dimensions         |                           |     |
| Length overall (LOA), m |                           | 104 |
| Depth, m                |                           | 4.2 |
| Vessel draft, m         |                           | 1.9 |
|                         |                           |     |
|                         | (2400 HP                  |     |
|                         |                           |     |
|                         | 1000                      |     |