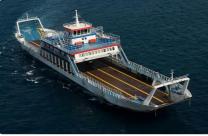

<sup>id 1833</sup> RORO ship

807

1352

604

Measured weight

Additional Information

DWT

GRT

NRT

Main Engine Self-propelled Passengers

| Ship id                 | 1833                      |     |
|-------------------------|---------------------------|-----|
| Category                | RORO ship                 |     |
| Hull                    | double bottom             |     |
| Class                   | IACS                      |     |
| Build Year              | 2010                      |     |
| Flag                    | Greece                    |     |
| Ship added date         | 2021-11-16                |     |
| Added by                | Horizon Ship Brokers, Inc |     |
| Ship dimensions         |                           |     |
| Length overall (LOA), m |                           | 104 |
| Depth, m                |                           | 4.2 |
| Vessel draft, m         |                           | 1.9 |
|                         |                           |     |
|                         | (2400 HP                  |     |
|                         |                           |     |
|                         | 1000                      |     |