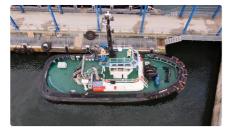

## <sub>id 1840</sub> Towboat

|                 |                        | FE12 342 9765 |
|-----------------|------------------------|---------------|
| Ship id         | 1840                   |               |
| Category        | Towboat                |               |
| Build Year      | 2015                   |               |
| Price           | €3,150,000             |               |
| Ship added date | 2021-11-16             |               |
| Added by        | Shipsforsale Sweden AB |               |
|                 |                        |               |
|                 |                        |               |