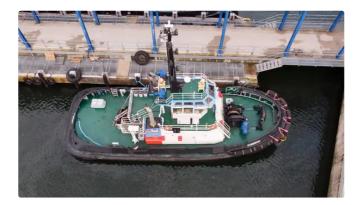

## <sub>id 1840</sub> Towboat

|                 |                        | FE12 342 9765 |
|-----------------|------------------------|---------------|
| Ship id         | 1840                   |               |
| Category        | Towboat                |               |
| Build Year      | 2015                   |               |
| Price           | €3,150,000             |               |
| Ship added date | 2021-11-16             |               |
| Added by        | Shipsforsale Sweden AB |               |
|                 |                        |               |
|                 |                        |               |