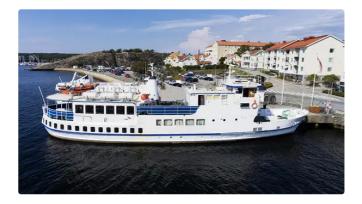

## <sup>id 1845</sup> Motor vessel

| Ship id         | 1845                   |
|-----------------|------------------------|
| Category        | Motor vessel           |
| Build Year      | 1964                   |
| Price           | €350,000               |
| Ship added date | 2021-11-16             |
| Added by        | Shipsforsale Sweden AB |
|                 |                        |

## Ship dimensions

| Length overall (LOA), m | 35.16 |
|-------------------------|-------|
| Vessel draft, m         | 2.25  |