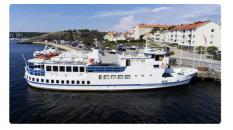

## <sup>id 1845</sup> Motor vessel

| Ship id         | 1845                   |
|-----------------|------------------------|
| Category        | Motor vessel           |
| Build Year      | 1964                   |
| Price           | €350,000               |
| Ship added date | 2021-11-16             |
| Added by        | Shipsforsale Sweden AB |
|                 |                        |

## Ship dimensions

| Length overall (LOA), m | 35.16 |
|-------------------------|-------|
| Vessel draft, m         | 2.25  |