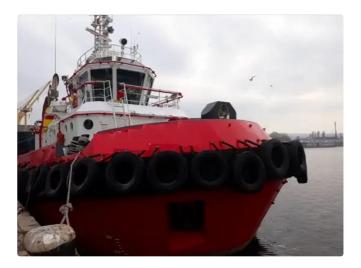

<sup>id 1858</sup> Towboat

| Ship id         | 1858            |
|-----------------|-----------------|
| Category        | Towboat         |
| Build Year      | 2017            |
| Flag            | Bulgaria        |
| Ship added date | 2021-11-15      |
| Added by        | <u>SeaBoats</u> |

## Ship dimensions

| Length overall (LOA), m | 27.6 |
|-------------------------|------|
| Depth, m                | 4.17 |
| Vessel draft, m         | 3.95 |

## Additional Information

| Main Engine    | 2 x Caterpillar Motors, Model: 3 S 12C, Main power: 2760 kW |
|----------------|-------------------------------------------------------------|
| Self-propelled |                                                             |
|                |                                                             |