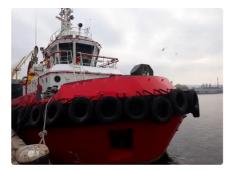

<sup>id 1858</sup> Towboat

| Ship id         | 1858            |
|-----------------|-----------------|
| Category        | Towboat         |
| Build Year      | 2017            |
| Flag            | Bulgaria        |
| Ship added date | 2021-11-15      |
| Added by        | <u>SeaBoats</u> |

## Ship dimensions

| Length overall (LOA), m | 27.6 |
|-------------------------|------|
| Depth, m                | 4.17 |
| Vessel draft, m         | 3.95 |

## Additional Information

| Main Engine    | 2 x Caterpillar Motors, Model: 3 S 12C, Main power: 2760 kW |
|----------------|-------------------------------------------------------------|
| Self-propelled |                                                             |
|                |                                                             |