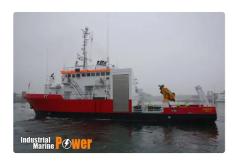

## Research vessel

| Ship id         | 186                                             |
|-----------------|-------------------------------------------------|
| Category        | Research vessel                                 |
| Build Year      | 1981                                            |
| Flag            | Fiji                                            |
| Ship added date | 2021-07-06                                      |
| Added by        | Kim & amp; Bente (KLAUS HEUN SHIPPING EFTF APS) |
|                 |                                                 |

## Measured weight

| GRT | 574 |
|-----|-----|
| NRT | 574 |

## Ship dimensions

| Length overall (LOA), m | 42.25 |
|-------------------------|-------|
| Vessel draft, m         | 5     |

## **Additional Information**

| Main Engine    | 969 kW |
|----------------|--------|
| Self-propelled |        |

| Similar ships | Show similar ships           |
|---------------|------------------------------|
| Requests      | Purchasing requests matching |
| e-mail        | Send E-mail                  |