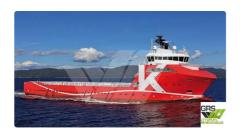

## Platform supply vessel (PSV)

| Ship id         | 1864                                |
|-----------------|-------------------------------------|
| Category        | <u>Platform supply vessel (PSV)</u> |
| Build Year      | 2010                                |
| Flag            | Cyprus                              |
| Ship added date | 2021-11-15                          |
| Added by        | GRS.OFFSHORE RENEWABLES             |