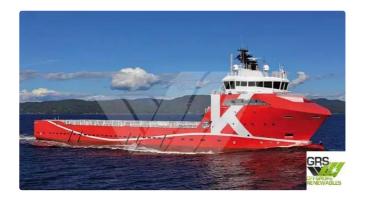

## Platform supply vessel (PSV)

| Ship id         | 1864                                |
|-----------------|-------------------------------------|
| Category        | <u>Platform supply vessel (PSV)</u> |
| Build Year      | 2010                                |
| Flag            | Cyprus                              |
| Ship added date | 2021-11-15                          |
| Added by        | GRS.OFFSHORE RENEWABLES             |