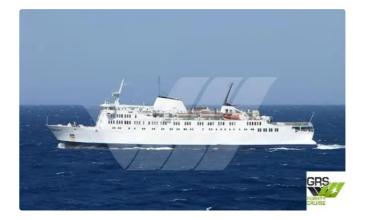

id 1866

## RORO ship

| Ship id         | 1866                    |
|-----------------|-------------------------|
| Category        | RORO ship               |
| Ice class       | 1                       |
| Build Year      | 1972                    |
| Flag            | Panama                  |
| Price           | €4,500,000              |
| Ship added date | 2021-11-15              |
| Added by        | GRS.OFFSHORE RENEWABLES |

## Ship dimensions

| Length overall (LOA), m | 108.67 |
|-------------------------|--------|
| Depth, m                | 7      |
| Vessel draft, m         | 4.6    |

## Self-propelled

| Decks      | 1   |
|------------|-----|
| Passengers | 422 |

| Similar ships | Show similar ships           |
|---------------|------------------------------|
| Requests      | Purchasing requests matching |
| e-mail        | Send E-mail                  |