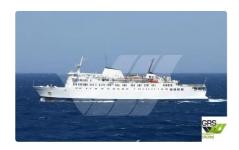

id 1866

## RORO ship

| Ship id         | 1866                    |
|-----------------|-------------------------|
| Category        | RORO ship               |
| Ice class       | 1                       |
| Build Year      | 1972                    |
| Flag            | Panama                  |
| Price           | €4,500,000              |
| Ship added date | 2021-11-15              |
| Added by        | GRS.OFFSHORE RENEWABLES |

## Ship dimensions

| Length overall (LOA), m | 108.67 |
|-------------------------|--------|
| Depth, m                | 7      |
| Vessel draft, m         | 4.6    |

## Self-propelled

| Decks      | 1   |
|------------|-----|
| Passengers | 422 |

| Similar ships | Show similar ships           |
|---------------|------------------------------|
| Requests      | Purchasing requests matching |
| e-mail        | Send E-mail                  |