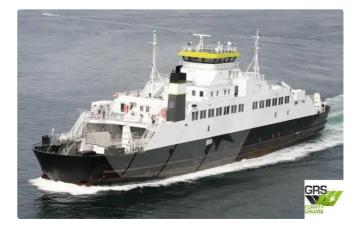

<sup>id 1868</sup> RORO ship

| Ship id         | 1868                    |
|-----------------|-------------------------|
| Category        | RORO ship               |
| Build Year      | 1992                    |
| Flag            | Norway                  |
| Price           | €2,100,000              |
| Ship added date | 2021-11-15              |
| Added by        | GRS.OFFSHORE RENEWABLES |

## Ship dimensions

| Length overall (LOA), m | 84   |
|-------------------------|------|
| Vessel draft, m         | 3.35 |

## Additional Information

| Self-propelled |     |
|----------------|-----|
| Passengers     | 399 |
|                |     |

| Similar ships | Show similar ships           |
|---------------|------------------------------|
| Requests      | Purchasing requests matching |
| e-mail        | Send E-mail                  |