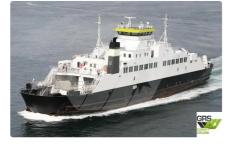

<sup>id 1868</sup> RORO ship

| Ship id         | 1868                    |
|-----------------|-------------------------|
| Category        | RORO ship               |
| Build Year      | 1992                    |
| Flag            | Norway                  |
| Price           | €2,100,000              |
| Ship added date | 2021-11-15              |
| Added by        | GRS.OFFSHORE RENEWABLES |

## Ship dimensions

| Length overall (LOA), m | 84   |
|-------------------------|------|
| Vessel draft, m         | 3.35 |

## Additional Information

| Self-propelled |     |
|----------------|-----|
| Passengers     | 399 |
|                |     |

| Similar ships | Show similar ships           |
|---------------|------------------------------|
| Requests      | Purchasing requests matching |
| e-mail        | Send E-mail                  |