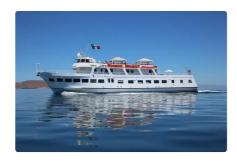

## Motor vessel

| Ship id         | 1869                               |
|-----------------|------------------------------------|
| Category        | Motor vessel                       |
| Build Year      | 2011                               |
| Price           | \$1,490,000                        |
| Ship added date | 2021-11-15                         |
| Added by        | Mathew Moen (Ship World Brokerage) |

## Ship dimensions

Length overall (LOA), m 130

## Self-propelled

| Decks      | 1  |
|------------|----|
| Crew       | 20 |
| Passengers | 40 |

| Similar ships | Show similar ships                  |
|---------------|-------------------------------------|
| Requests      | <u>Purchasing requests matching</u> |
| e-mail        | Send E-mail                         |