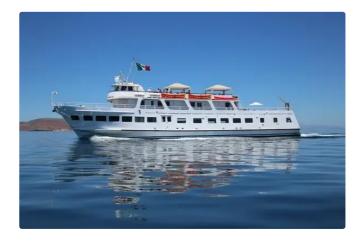

## Motor vessel

| Ship id         | 1869                               |
|-----------------|------------------------------------|
| Category        | Motor vessel                       |
| Build Year      | 2011                               |
| Price           | \$1,490,000                        |
| Ship added date | 2021-11-15                         |
| Added by        | Mathew Moen (Ship World Brokerage) |

## Ship dimensions

Length overall (LOA), m 130

## Self-propelled

| Decks      | 1  |
|------------|----|
| Crew       | 20 |
| Passengers | 40 |

| Similar ships | Show similar ships                  |
|---------------|-------------------------------------|
| Requests      | <u>Purchasing requests matching</u> |
| e-mail        | Send E-mail                         |