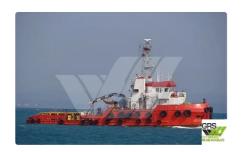

## Supply ship

| Ship id         | 1873                    |
|-----------------|-------------------------|
| Category        | <u>Supply ship</u>      |
| Build Year      | 1982                    |
| Flag            | Kiribati                |
| Price           | \$230,000               |
| Ship added date | 2021-11-15              |
| Added by        | GRS.OFFSHORE RENEWABLES |

## Measured weight

DWT 380

| Ship c | limensions |
|--------|------------|
|--------|------------|

| Length overall (LOA), m | 39   |
|-------------------------|------|
| Vessel draft, m         | 4.05 |

## **Additional Information**

Self-propelled

Decks 1

| Similar ships | Show similar ships                  |
|---------------|-------------------------------------|
| Requests      | <u>Purchasing requests matching</u> |
| e-mail        | Send E-mail                         |