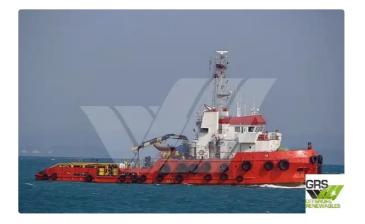

## Supply ship

| Ship id         | 1873                    |
|-----------------|-------------------------|
| Category        | <u>Supply ship</u>      |
| Build Year      | 1982                    |
| Flag            | Kiribati                |
| Price           | \$230,000               |
| Ship added date | 2021-11-15              |
| Added by        | GRS.OFFSHORE RENEWABLES |

## Measured weight

DWT 380

| Ship c | limensions |
|--------|------------|
|--------|------------|

| Length overall (LOA), m | 39   |
|-------------------------|------|
| Vessel draft, m         | 4.05 |

## **Additional Information**

Self-propelled

Decks 1

| Similar ships | Show similar ships                  |
|---------------|-------------------------------------|
| Requests      | <u>Purchasing requests matching</u> |
| e-mail        | Send E-mail                         |