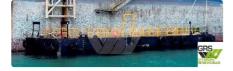

## <sup>id 1874</sup> Barge

203

| Ship id                 | 1874                    |       |
|-------------------------|-------------------------|-------|
| Category                | <u>Barge</u>            |       |
| Build Year              | 2013                    |       |
| Flag                    | Singapore               |       |
| Price                   | \$1,100,000             |       |
| Ship added date         | 2021-11-15              |       |
| Added by                | GRS.OFFSHORE RENEWABLES |       |
| Ship dimensions         |                         |       |
| Length overall (LOA), m |                         | 23.41 |
| Depth, m                |                         | 1     |
| Vessel draft, m         |                         | 1.45  |
|                         |                         |       |
|                         |                         |       |
|                         |                         |       |