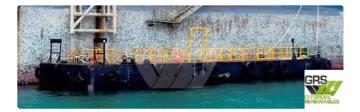

## <sup>id 1874</sup> Barge

203

| Ship id                 | 1874                    |       |
|-------------------------|-------------------------|-------|
| Category                | <u>Barge</u>            |       |
| Build Year              | 2013                    |       |
| Flag                    | Singapore               |       |
| Price                   | \$1,100,000             |       |
| Ship added date         | 2021-11-15              |       |
| Added by                | GRS.OFFSHORE RENEWABLES |       |
| Ship dimensions         |                         |       |
| Length overall (LOA), m |                         | 23.41 |
| Depth, m                |                         | 1     |
| Vessel draft, m         |                         | 1.45  |
|                         |                         |       |
|                         |                         |       |
|                         |                         |       |